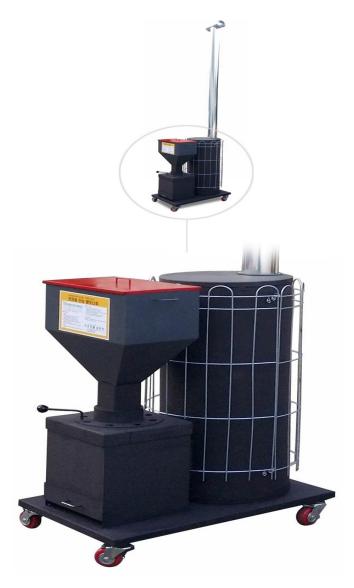

Burning pail size (Ø x H)mm | 258 x 406            | 323 x 508           |
| Combustion process          | Evaporation method   | Evaporation         |
| Fuel                        | Oil, light oil       | Oil, light oil      |
| Electricity                 | 220v/55w [60Hz]      | 220v/145w [60Hz]    |
| Leg                         | Square pipe          | Square pipe         |
| Ignition method             | Ember tool           | Ember tool          |
| Heater & oil sump           | Basic: 3m interval   | Basic: 3m interval  |

## All-around Economic Boiler



### **SPECIFICATIONS:**

Section / Model OEL-50

Kcal/h ≒ 25,000

Heating capacity  $m^2$  99~165 (30~50) Size mm 600 × 600 × 1200

Weight kg 200

Fuel Oil, light oil Electricity 220V/165w 60HZ

## All-around Pellet Heater







**HAEKEON CORPORATION**