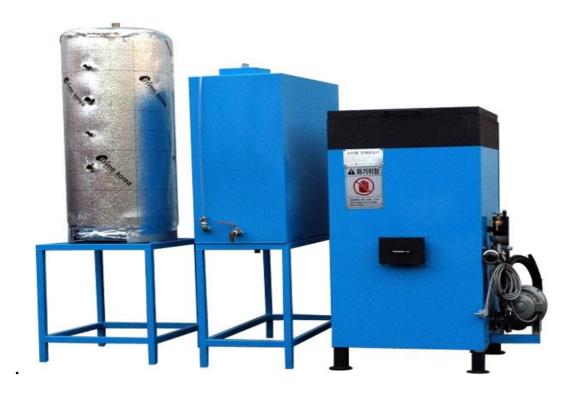

## All-around Economic Boiler

### **SPECIFICATIONS:**

Section / Model OEL-50

Kcal/h ≒ 25,000

Heating capacity  $m^2$  99~165 (30~50) Size mm 600 × 600 × 1200

Weight kg 200

Fuel Oil, light oil Electricity 220V/165w 60HZ