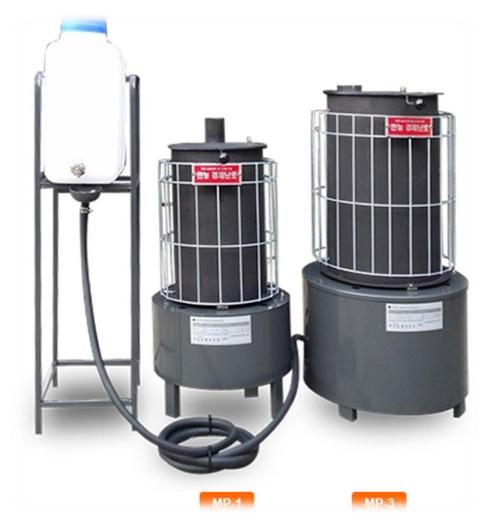

#### **SPECIFICATIONS:**

| Section / Model             | MP-1                 | MP-3                |
|-----------------------------|----------------------|---------------------|
| Usage                       | Offices, small sites | Sites, large spaces |
| Heating capacity ㎡(평)       | 10~66 (3~20)         | 132~165 (40~50)     |
| TTL size (Ø x H)mm          | 393 x 850            | 475 x 1000          |
| Burning pail size (Ø x H)mm | 258 x 406            | 323 x 508           |
| Combustion process          | Evaporation method   | Evaporation         |
| Fuel                        | Oil, light oil       | Oil, light oil      |
| Electricity                 | 220v/55w [60Hz]      | 220v/145w [60Hz]    |
| Leg                         | Square pipe          | Square pipe         |
| Ignition method             | Ember tool           | Ember tool          |
| Heater & oil sump           | Basic: 3m interval   | Basic: 3m interval  |